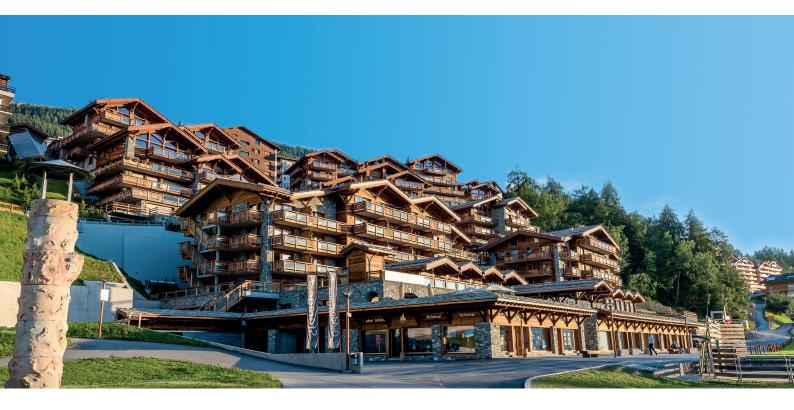

|                       |     | U SHAPED TABLE | THEATER                                 | SCHOOL | COCKTAIL |
|-----------------------|-----|----------------|-----------------------------------------|--------|----------|
| ROOMS                 | sqm | <b>:</b>       | • • • • • • • • • • • • • • • • • • • • | •••    |          |
| Chamois (Tsàmô)       | 87  | 34             | 90                                      | 72     | 60       |
| Bouquetin (Böquyetun) | 87  | 34             | 90                                      | 72     | 60       |
| Plénière              | 174 | 44             | 160                                     | 96     | 120      |

 $<sup>{\</sup>it ``Bouquetin"} \ {\it and ``Chamois"} \ {\it are modular conference rooms.}$ 

By car, 25 min. far from Sion / Car Postal from Sion 45 min. Indoor & outdoor parking. Possibility to organise transports