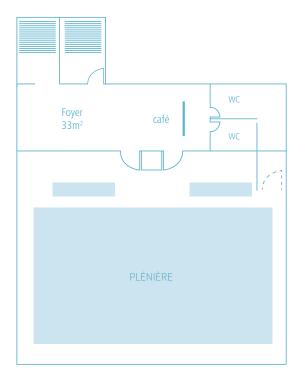

|                       |     | U SHAPED TABLE | THEATER                                 | SCHOOL | COCKTAIL |
|-----------------------|-----|----------------|-----------------------------------------|--------|----------|
| ROOMS                 | sqm | <b>:</b>       | • • • • • • • • • • • • • • • • • • • • | •••    |          |
| Chamois (Tsàmô)       | 87  | 34             | 90                                      | 72     | 60       |
| Bouquetin (Böquyetun) | 87  | 34             | 90                                      | 72     | 60       |
| Plénière              | 174 | 44             | 160                                     | 96     | 120      |

 $<sup>{\</sup>it ``Bouquetin"} \ {\it and ``Chamois"} \ {\it are modular conference rooms.}$ 

By car, 25 min. far from Sion / Car Postal from Sion 45 min. Indoor & outdoor parking. Possibility to organise transports