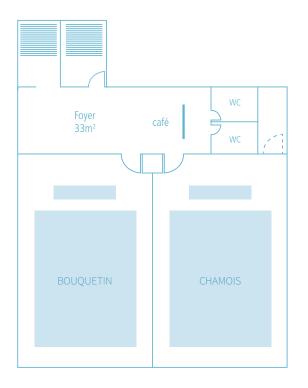

|                       |     | U SHAPED TABLE | THEATER                                 | SCHOOL | COCKTAIL |
|-----------------------|-----|----------------|-----------------------------------------|--------|----------|
| ROOMS                 | sqm | <b>:</b>       | • • • • • • • • • • • • • • • • • • • • | •••    |          |
| Chamois (Tsàmô)       | 87  | 34             | 90                                      | 72     | 60       |
| Bouquetin (Böquyetun) | 87  | 34             | 90                                      | 72     | 60       |
| Plénière              | 174 | 44             | 160                                     | 96     | 120      |

 $<sup>{\</sup>it ``Bouquetin"} \ {\it and ``Chamois"} \ {\it are modular conference rooms.}$ 

By car, 25 min. far from Sion / Car Postal from Sion 45 min. Indoor & outdoor parking. Possibility to organise transports